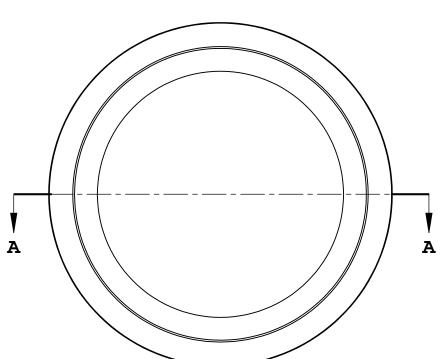

NOTES: 1. FOR ADDITIONAL DETAILS, PLEASE CONTACT VP PRODUCT DEVELOPMENT 2. DIMENSIONS MARKED — ARE CONTROL DIMENSIONS 3. FERRULE END CAPS ARE DESIGNED TO WORK WITH COMMON COMPONETS USED IN BIOPROCESSING INDUSTRY  $- \phi$ 3.281±.010 -SECTION A-A

> Ø3.579<sup>+.018</sup> -.010

| REVISIONS |  |                 |          |          |  |  |  |  |
|-----------|--|-----------------|----------|----------|--|--|--|--|
| REV.      |  | DESCRIPTION     | DATE     | APPROVED |  |  |  |  |
| A1        |  | INITIAL RELEASE | 04-17-18 | FJL      |  |  |  |  |
|           |  |                 |          |          |  |  |  |  |